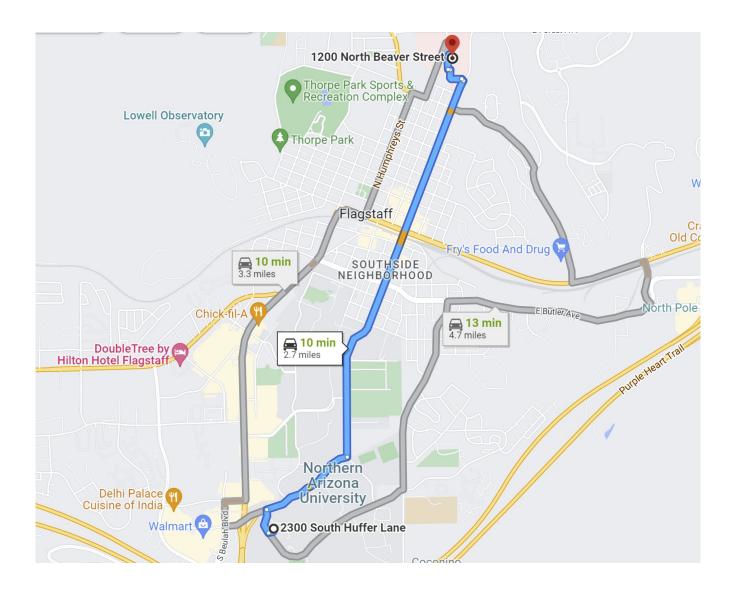

## Orienteering Event Safety Plan Northern Arizona University Huffer Lane Facility Flagstaff, Arizona

| Event Director                   |                                                                                                                                                                  | Cell:                                                          |
|----------------------------------|------------------------------------------------------------------------------------------------------------------------------------------------------------------|----------------------------------------------------------------|
| Cell Reception                   | Coverage maps indicate cell phone reception is good (3-4 bars). Call 911                                                                                         |                                                                |
| Emergency Medical<br>Service     | Ambulance<br>Police<br>Fire<br>Search                                                                                                                            | <b>911</b> (reception on campus is good and reliable)          |
| For Responders                   | Event Location - Registration Table                                                                                                                              |                                                                |
|                                  | The club uses several start/finish locations on the NAU campus:<br>Huffer Lane Facility: Located northeast of the Pine Knoll Drive and Huffer Lane intersection. |                                                                |
| Event Location (UTM)             | UTM 12N, 440060E, 3892903N                                                                                                                                       |                                                                |
| Location (Lat/Long)              | 35.177294, -111.658284<br>35°10'38.3"N 111°39'29.8"W                                                                                                             |                                                                |
| Event Location<br>(Directions)   | The Huffer Lane facility is the building northeast of the intersection of Pine Knoll Drive and Huffer Lane.                                                      |                                                                |
| Contacts                         |                                                                                                                                                                  |                                                                |
| Local Emergency Room<br>Hospital | Flagstaff Medical Center Emergency Department<br>(928) 773-2113<br>1200 N Beaver St, Flagstaff, AZ 86001                                                         | Approximately 2.7 miles<br><b>Directions: see Attachment 1</b> |
| Campus Police                    | NAU Police Department<br>(928) 523-3611<br>550 E Pine Knoll Dr, Flagstaff, AZ 86011                                                                              |                                                                |
| Sheriff Department               | Coconino County Sheriff<br>928-774-4523 – non emergency<br>911 E. Sawmill Rd. Flagstaff, AZ 86001                                                                |                                                                |
| Fire Department                  | Flagstaff Fire Department<br>(928) 213-2500<br>211 W Aspen Ave, Flagstaff, AZ 86001                                                                              |                                                                |

Attachment 1 Map to Local Emergency Hospital